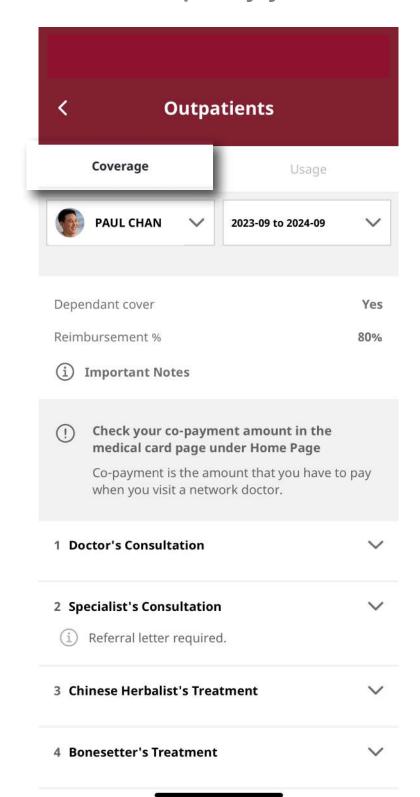

Retrieve your self-defined ID

Submit claims

Book an online doctor consultation

Search for a network doctor

medical card

**01** Tap "Benefits" in the bottom menu

**02** Tap to select a benefit type

03 Tap "Coverage" to check your entitled benefits, or Tap "Usage" to check your out-patient claim usage within the policy year

**04** Tap to filter by insured member and policy year

This user guide is issued by Generali Life (Hong Kong) Limited & Assicurazioni Generali S.p.A. - Hong Kong Branch