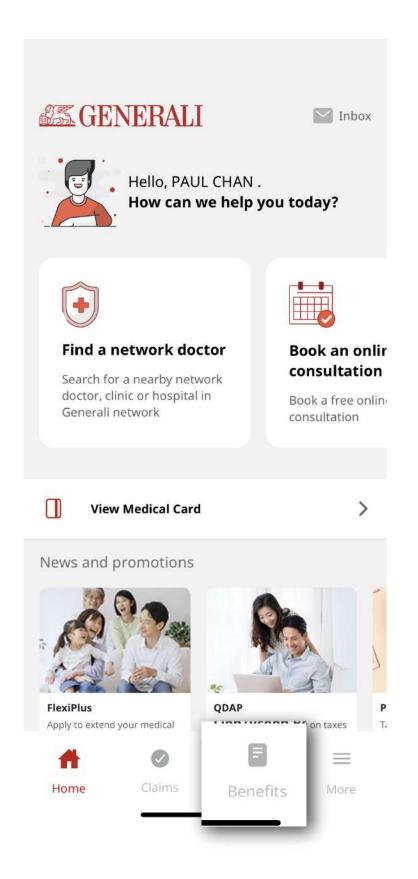

Retrieve your self-defined ID

Submit claims

Book an online doctor consultation

Search for a network doctor

medical card

**01** Tap "Benefits" in the bottom menu

**02** Tap to select a benefit type

03 Tap "Coverage" to check your entitled benefits, or Tap "Usage" to check your out-patient claim usage within the policy year