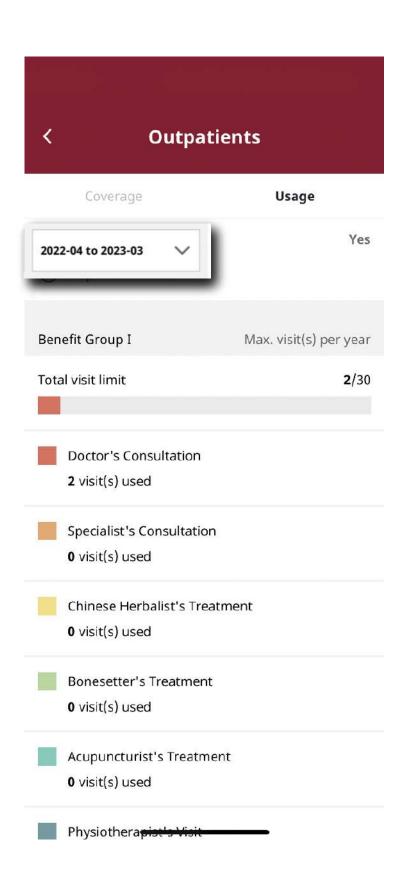

Retrieve your self-defined ID

Submit claims

Book an online doctor consultation

Search for a network doctor

medical card

**01** Tap "Benefits" in the bottom menu

**02** Tap to select a benefit type

03 Tap "Coverage" to check your entitled benefits, or Tap "Usage" to check your out-patient claim usage within the policy year

**04** Tap to filter by insured member and policy year

This user guide is issued by Generali Life (Hong Kong) Limited & Assicurazioni Generali S.p.A. - Hong Kong Branch