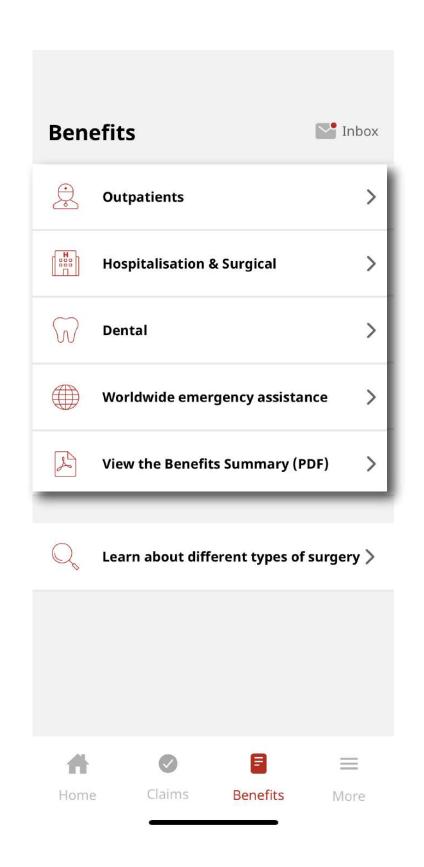

Retrieve your self-defined ID

Submit claims

Book an online doctor consultation

Search for a network doctor

medical card

**01** Tap "Benefits" in the bottom menu

**02** Tap to select a benefit type

03 Tap "Coverage" to check your entitled benefits, or Tap "Usage" to check your out-patient claim usage within the policy year

**04** Tap to filter by insured member and policy year

This user guide is issued by Generali Life (Hong Kong) Limited & Assicurazioni Generali S.p.A. - Hong Kong Branch